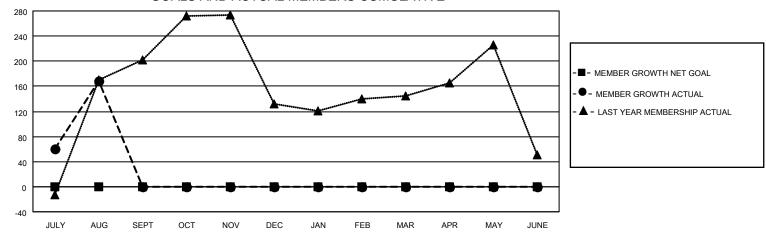

## MONTHLY MEMBERSHIP PROGRESS REPORT

LOCATION NEPAL District 325 H Results as of: 8/31/2023

| Clubs RESULTS FOR 2023-2024 |   |   |   | Members RESULTS FOR 2023-2024 |   |     |    |
|-----------------------------|---|---|---|-------------------------------|---|-----|----|
|                             |   |   |   |                               |   |     |    |
| JULY/AUG/SEPT               | 0 | 6 | 2 | JULY/AUG/SEPT                 | 0 | 240 | 69 |
| OCT/NOV/DEC                 | 0 | 0 | 0 | OCT/NOV/DEC                   | 0 | 0   | 0  |
| JAN/FEB/MAR                 | 0 | 0 | 0 | JAN/FEB/MAR                   | 0 | 0   | 0  |
| APR/MAY/JUNE                | 0 | 0 | 0 | APR/MAY/JUNE                  | 0 | 0   | 0  |

## GOALS AND ACTUAL NEW CLUBS CUMULATIVE

| DROPPED CLUBS: 2 |    | 33 CLUBS OF 102 ADDED 1 OR<br>MORE NEW MEMBERS | GENDER DISTRIBUTION                 |                |  |
|------------------|----|------------------------------------------------|-------------------------------------|----------------|--|
|                  |    | MORE NEW MEMBERS                               | MALE                                | 1,591 (68.90%) |  |
|                  |    |                                                | FEMALE                              | 718 (31.10%)   |  |
| DROPPED MEMBERS  |    |                                                | NON BINARY                          | 0 (0.00%)      |  |
|                  |    |                                                | PREFER NOT TO ANSWER                | 0 (0.00%)      |  |
| DECEASED         | 0  |                                                |                                     |                |  |
| CLUB CANCELLED   | 20 | CLICK HERE FOR CUMULATIVE                      | TOTAL FAMILY UNIT MEMBERS           | 1,077          |  |
| OTHER            | 49 | MEMBERSHIP DATA                                |                                     |                |  |
| TOTAL            | 69 |                                                | FAMILY MEMBERS PAYING HALF DUES 656 |                |  |
|                  |    |                                                |                                     |                |  |