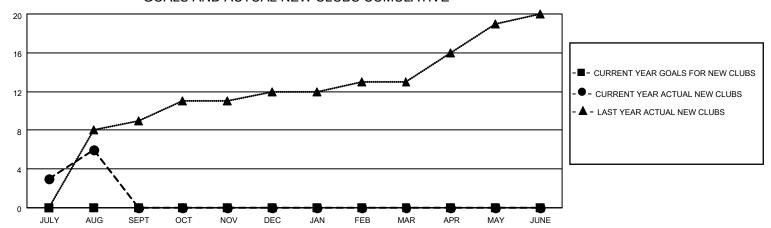

## MONTHLY MEMBERSHIP PROGRESS REPORT

LOCATION NEPAL District 325 H Results as of: 8/31/2023

| Clubs RESULTS FOR 2023-2024 |   |   |   | Members RESULTS FOR 2023-2024 |   |     |    |
|-----------------------------|---|---|---|-------------------------------|---|-----|----|
|                             |   |   |   |                               |   |     |    |
| JULY/AUG/SEPT               | 0 | 6 | 2 | JULY/AUG/SEPT                 | 0 | 240 | 69 |
| OCT/NOV/DEC                 | 0 | 0 | 0 | OCT/NOV/DEC                   | 0 | 0   | 0  |
| JAN/FEB/MAR                 | 0 | 0 | 0 | JAN/FEB/MAR                   | 0 | 0   | 0  |
| APR/MAY/JUNE                | 0 | 0 | 0 | APR/MAY/JUNE                  | 0 | 0   | 0  |

## GOALS AND ACTUAL NEW CLUBS CUMULATIVE

| DROPPED CLUBS: 2 |    | 33 CLUBS OF 102 ADDED 1 OR<br>MORE NEW MEMBERS | GENDER DISTRIBUTION                 |                |  |
|------------------|----|------------------------------------------------|-------------------------------------|----------------|--|
|                  |    | MORE NEW MEMBERS                               | MALE                                | 1,591 (68.90%) |  |
|                  |    |                                                | FEMALE                              | 718 (31.10%)   |  |
| DROPPED MEMBERS  |    |                                                | NON BINARY                          | 0 (0.00%)      |  |
|                  |    |                                                | PREFER NOT TO ANSWER                | 0 (0.00%)      |  |
| DECEASED         | 0  |                                                |                                     |                |  |
| CLUB CANCELLED   | 20 | CLICK HERE FOR CUMULATIVE                      | TOTAL FAMILY UNIT MEMBERS           | 1,077          |  |
| OTHER            | 49 | MEMBERSHIP DATA                                |                                     |                |  |
| TOTAL            | 69 |                                                | FAMILY MEMBERS PAYING HALF DUES 656 |                |  |
|                  |    |                                                |                                     |                |  |